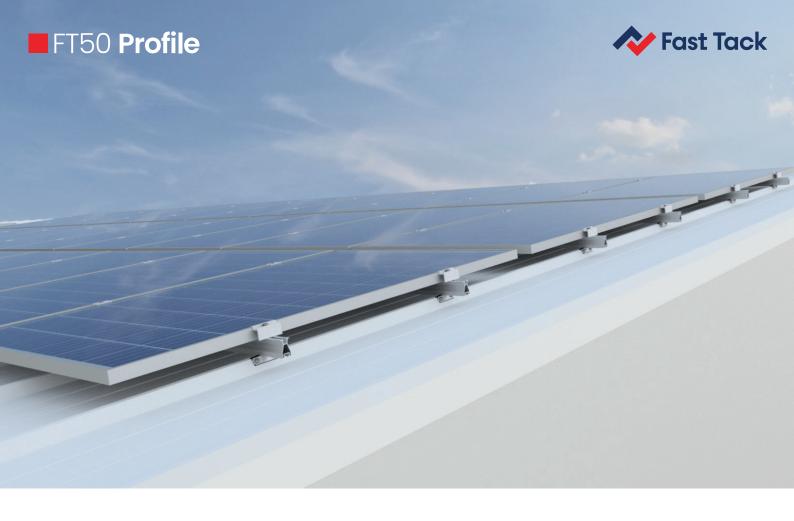

# **■**Why **FT50?**

- FT50 Profile is a strong connection system used on 3, 4 and 5 ribs trapezoidal and sandwich roofs.
- It offers optimum cost with the ability to determine the number of screws according to the need and design innovations.
- It offers a long-lasting system with the use of high-strength materials.
- Sealing is guaranteed with the screws having special sealing certificates.

## **Compatible Roof Types**

3 ribs Trapezoidal Roofs

4 ribs Trapezoidal Roofs

5 ribs Trapezoidal Roofs