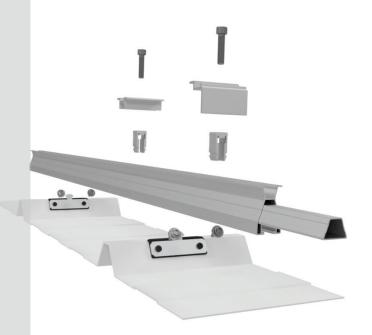

## **Profile Options**

FT50 Profile

### The Material Used

Clamps: Aluminum 6063 T6 Rake: Aluminium 6063 T6

Fast Tack Profile: Aluminium 6063 T6

**Bolt: Stainless Steel** 

Sealing Screw: A2 Stainless Steel + Insulation Rubber Fast Tack Fixer: Stainless Steel + Insulation Rubber