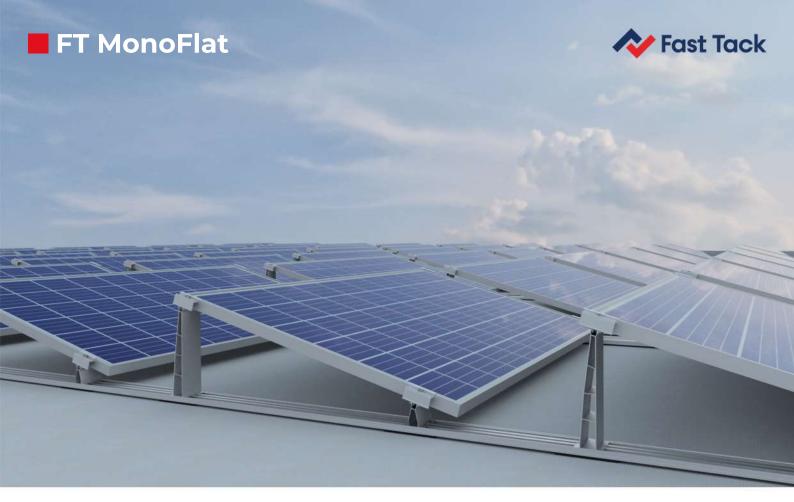

## Why FT MonoFlat?

- One-way installation on flat roofs
- High endurance to wind load
- Demounted installation on the roof
- Non-drilling installation advantage

## FT MonoFlat - Technical Specifications

Compatible Roof Types Flat Roof

Compatible Solar Panel Sizes W: 990-1400 mm L: 640-2300 mm H: 35-45 mm