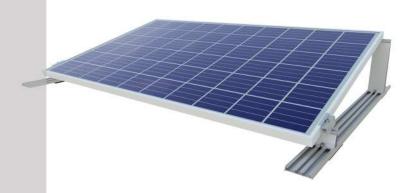

## Why FT MonoFlat?

- One-way installation on flat roofs
- High endurance to wind load
- Demounted installation on the roof
- Non-drilling installation advantage

## FT MonoFlat - Technical Specifications

Compatible Roof Types Flat Roof

Compatible Solar Panel Sizes W: 990-1400 mm L: 640-2300 mm H: 35-45 mm

## **The Material Used**

Clamps: Aluminium 6063 T6 Flat Profile: Aluminium 6063 T6 Column Profile: Aluminium 6063 T6 Bolt: Stainless Steel Weight: Granite