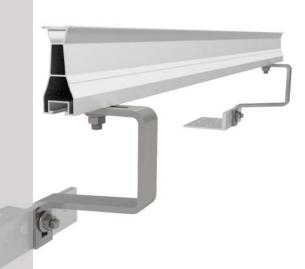

#### The Material Used

Clamps: Aluminium 6063 T6

Fast Tack Profile: Aluminium 6063 T6

Hook: Stainless Steel Bolt: Stainless Steel Plate: Stainless Steel

Screw: A2 Stainless Steel

Installation Requirements

It is necessary to determine if the roof is technically suitable through a preliminary inspection on the installation area by our company. After static verification, installation of the appropriate system will be carried out by us.

### **Profile Options**

FT 50 - FT70 Profiles

Guarantee

The sealing and fixing guarantee period provided by our company is 10 years.