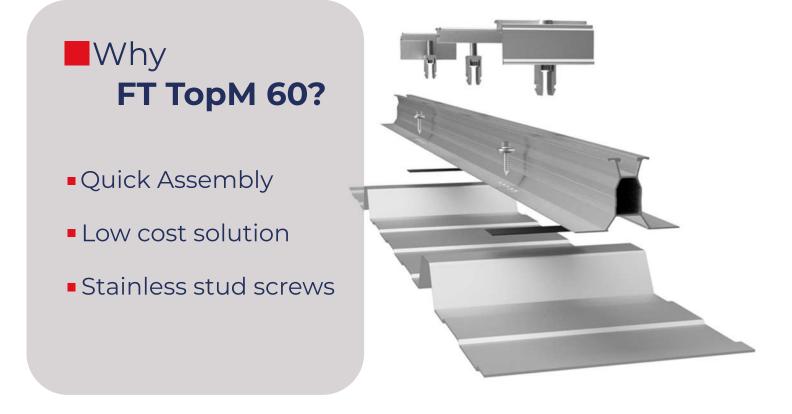

## Compatible Solar Panel Sizes

**The Material Used** 

3 ribs Trapezoidal Roofs 4 ribs Trapezoidal Roofs 5 ribs Trapezoidal Roofs

W: 990-1400 mm L: 640-2300 mm H: 35-45 mm

Clamps: Aluminium 6063 T6 Rake: Aluminium 6063 T6 Fast Tack Profile: Aluminium 6063 T6 Bolt: Stainless Steel Sealing Screw: A2 Stainless Steel + Insulation Rubber Sealing Rubber: EPDM