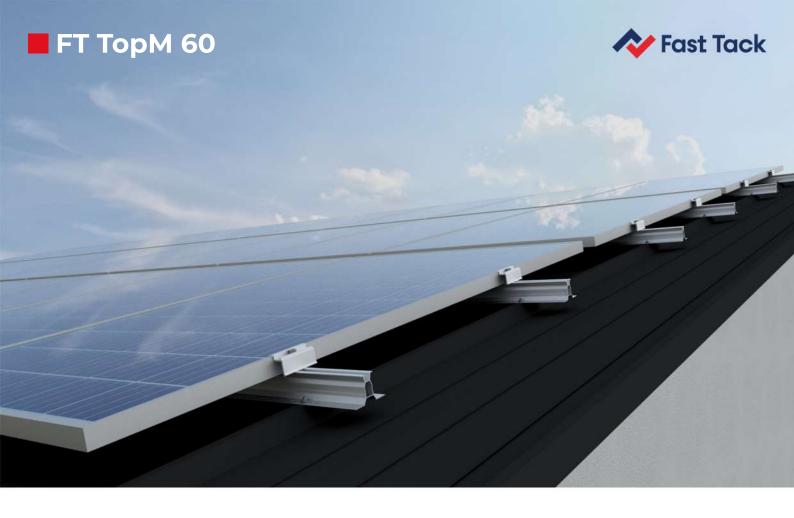

## FT TopM 60 - Technical Specifications

## Compatible Roof Types

## Compatible Solar Panel Sizes

**The Material Used** 

3 ribs Trapezoidal Roofs 4 ribs Trapezoidal Roofs 5 ribs Trapezoidal Roofs

W: 990-1400 mm L: 640-2300 mm H: 35-45 mm

Clamps: Aluminium 6063 T6 Rake: Aluminium 6063 T6 Fast Tack Profile: Aluminium 6063 T6 Bolt: Stainless Steel Sealing Screw: A2 Stainless Steel + Insulation Rubber Sealing Rubber: EPDM

## Installation Requirements

Guarantee

It is necessary to determine if the roof is technically suitable through a preliminary inspection on the installation area by our company. After static verification, installation of the appropriate system will be carried out by us.

The sealing and fixing guarantee period provided by our company is 10 years.